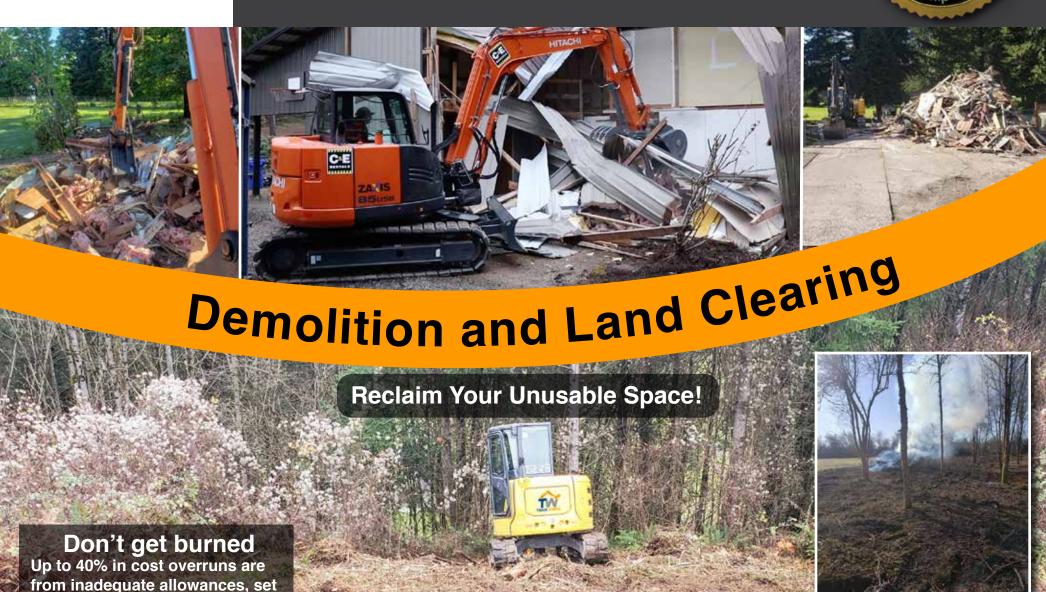

## **Demolition**

Demolition can be perilous and exhausting. However, when completed by an experienced professional, the job can play a vital role in revitalizing and clearing spaces needed for development.

When you contract the demolition services at Track Works, you can be rest assured that everything will be handled from top to bottom. Our full-service team had all of the necessary experience, materials and equipment needed to turn your space into a flat site ready for your project, safely and in a timely manner.

Our demolition services include:

- Concrete and rock demolition
- Structures (houses, sheds, shops etc.)
- Land clearing
- Hauling
- Grading
- Site preparation
- Underground tank removal
- Demolition machines
- And more

## **Land Clearing**

Land clearing has received a bad name for potentially causing soil corrosion. Track Works combats that problem by mulching the underbrush and adding it back to the soil, providing stability and nutrients. We customize our land clearing to your particular needs, and our many years of experience can contribute to helping you create the ideal foundation blueprint.

Whether it's stumps, trees or brush, our team of trained experts can clear out any trees and vegetation. With safety and precision, we have the expertise needed to complete and clear out any type of vegetation, regardless of the difficulty.

Our land clearing services include:

- Removing brush
- Trees
- Brush clearing
- Brush mowing
- Mulching of all underbrush
- Trees and vegetation
- Low impact grading
- Machine grading and digging
- Tree stump removal
- Driveways
- Roads
- Building pads
- Site preparation
- Hauling
- Grading
- And more